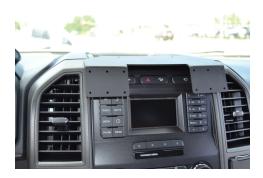

## Ford F-Series Center Dash Mount - Commercial Mounting Platform

Part #241413

\$94.99

This ProClip dash mount is custom fit for your Ford truck. The mount attaches into dashboard tray just above the center screen. Combine with a ProClip device holder to make a custom mounting solution.

#### **Features**

This ProClip dash mount is custom fit for your Ford truck. The mount attaches into dashboard tray just above the center screen. Combine with a ProClip device holder to make a custom mounting solution.

- Center Mount: Our most popular option; for optimal viewing and use
- Commercial-Mount: This mount is made of steel and screws into place. Our most rugged mounting option.
- **Dual Mounting Plates:** Features a mounting plate on the left and right for 2 devices.