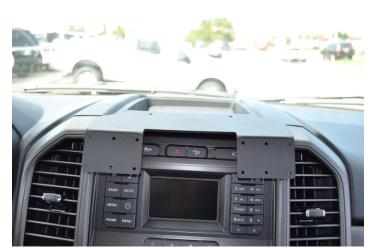

## Ford F-Series Center Dash Mount - Commercial Mounting Platform

Part #241413

\$94.99

This ProClip dash mount is custom fit for your Ford truck. The mount attaches into dashboard tray just above the center screen. Combine with a ProClip device holder to make a custom mounting solution.

#### **Features**

This ProClip dash mount is custom fit for your Ford truck. The mount attaches into dashboard tray just above the center screen. Combine with a ProClip device holder to make a custom mounting solution.

- Center Mount: Our most popular option; for optimal viewing and use
- Commercial-Mount: This mount is made of steel and screws into place. Our most rugged mounting option.
- **Dual Mounting Plates:** Features a mounting plate on the left and right for 2 devices.

#### Compatibility

- Ford F-150 2015-2020
- Ford F-250 2017-2021
- Ford F-350 2017-2021
- Ford F-450 2017-2021
- Ford F-550 2017-2021
- Ford Super Duty 2017-2021